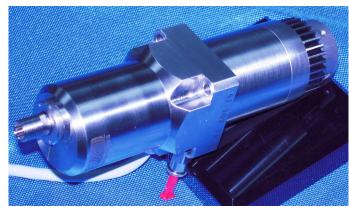

### SPINDLE PACKAGE INCLUDES:

- IBAG HT25S100S-92
- 234 Watts Peak Power
- SPINDLE SPEEDS TO 60,000 RPM
- IBAG SPINDLE DRIVE
- COLLET NUT
- WRENCHES
- 3.0MM ER-8UP COLLET
- IBAG FILTER REGULATOR
- IBAG INTERFACE CABLE WITH AIR PRESSURE SWITCH

#### SPINDLE PACKAGE INCLUDES:

- IBAG HT16S100S-90
- 156 WATTS PEAK POWER
- SPINDLE SPEEDS TO 60,000 RPM
- IBAG SPINDLE DRIVE
- COLLET NUT
- WRENCHES
- 3.0MM D6UP COLLET
- IBAG FILTER REGULATOR
- IBAG INTERFACE CABLE WITH AIR PRES-SURE SWITCH