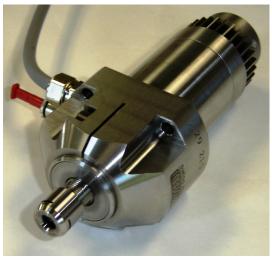

### SPINDLE PACKAGE INCLUDES:

- IBAG HT25S100S-92
- 234 Watts Peak Power
- SPINDLE SPEEDS TO 60,000 RPM
- IBAG SPINDLE DRIVE
- COLLET NUT
- WRENCHES
- 3.0MM ER-8UP COLLET
- IBAG FILTER REGULATOR
- IBAG INTERFACE CABLE WITH AIR PRESSURE SWITCH

#### SPINDLE PACKAGE INCLUDES:

- IBAG HT16S100S-90
- 156 WATTS PEAK POWER
- SPINDLE SPEEDS TO 60,000 RPM
- IBAG SPINDLE DRIVE
- COLLET NUT
- WRENCHES
- 3.0MM D6UP COLLET
- IBAG FILTER REGULATOR
- IBAG INTERFACE CABLE WITH AIR PRES-SURE SWITCH