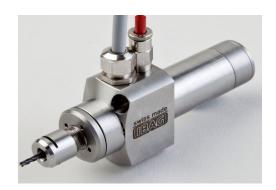

## **IBAG "Your High Speed Spindle Expert"**

Spindle Manufactured Exclusively for Tsugami Swiss CNC

IBAG HIGH SPEED SPINDLE SYSTEM PACKAGE

## **SPINDLE SPECIFICATIONS:**

- 126 Watts Peak Power
- SPINDLE SPEEDS TO 60,000 RPM
- 3M OF MOTOR CABLE LENGTH

## **SPINDLE PACKAGE INCLUDES:**

- IBAG HT20S100PS-99
- IBAG SPINDLE DRIVE
- COLLET NUT
- WRENCHES
- 3.0MM ER-8UP COLLET
- IBAG FILTER REGULATOR
- IBAG INTERFACE CABLE WITH AIR PRESSURE SWITCH

IBAG SPINDLE CAN BE INSTALLED ON THE FOLLOWING TSUGAMI SWISS CNC MACHINES: