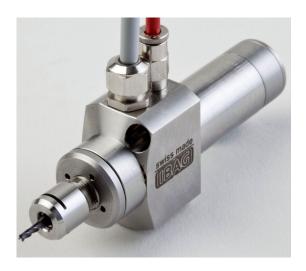

## **IBAG "Your High Speed Spindle Expert"**

Spindle Manufactured Exclusively for Tsugami Swiss CNC

IBAG HIGH SPEED SPINDLE SYSTEM PACKAGE

## **SPINDLE SPECIFICATIONS:**

- 126 Watts Peak Power
- SPINDLE SPEEDS TO 60,000 RPM
- 3M OF MOTOR CABLE LENGTH

## **SPINDLE PACKAGE INCLUDES:**

- IBAG HT20S100PS-99
- IBAG SPINDLE DRIVE
- COLLET NUT
- WRENCHES
- 3.0MM ER-8UP COLLET
- IBAG FILTER REGULATOR
- IBAG INTERFACE CABLE WITH AIR PRESSURE SWITCH

IBAG SPINDLE CAN BE INSTALLED ON THE FOLLOWING TSUGAMI SWISS CNC MACHINES: